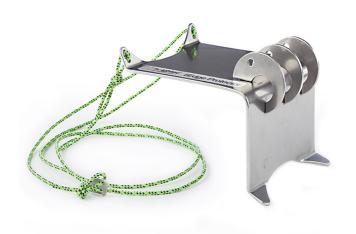

## Heavy duty stainless steel rope protector complete with cord lanyard for attachment to structure.

Durable stainless steel construction.

Suitable for a range of different situations:

- Brick, concrete buildings & walls
- · Metal hatches, walkways
- GRP WTG Nacelle

Attachment lanyard with adjuster for simple, quick attachment to the structure.

Asymmetric shape for increased stability.

3 guides hold ropes in position and keep twin ropes separate. Security cord can be used to help keep ropes within the guides if required.

Rounded edge profile reduces friction when hauling or lowering.

Base plate sizes: Width 125 mm Length 150 mm Depth 100 mm

Rope guides 30 mm apart